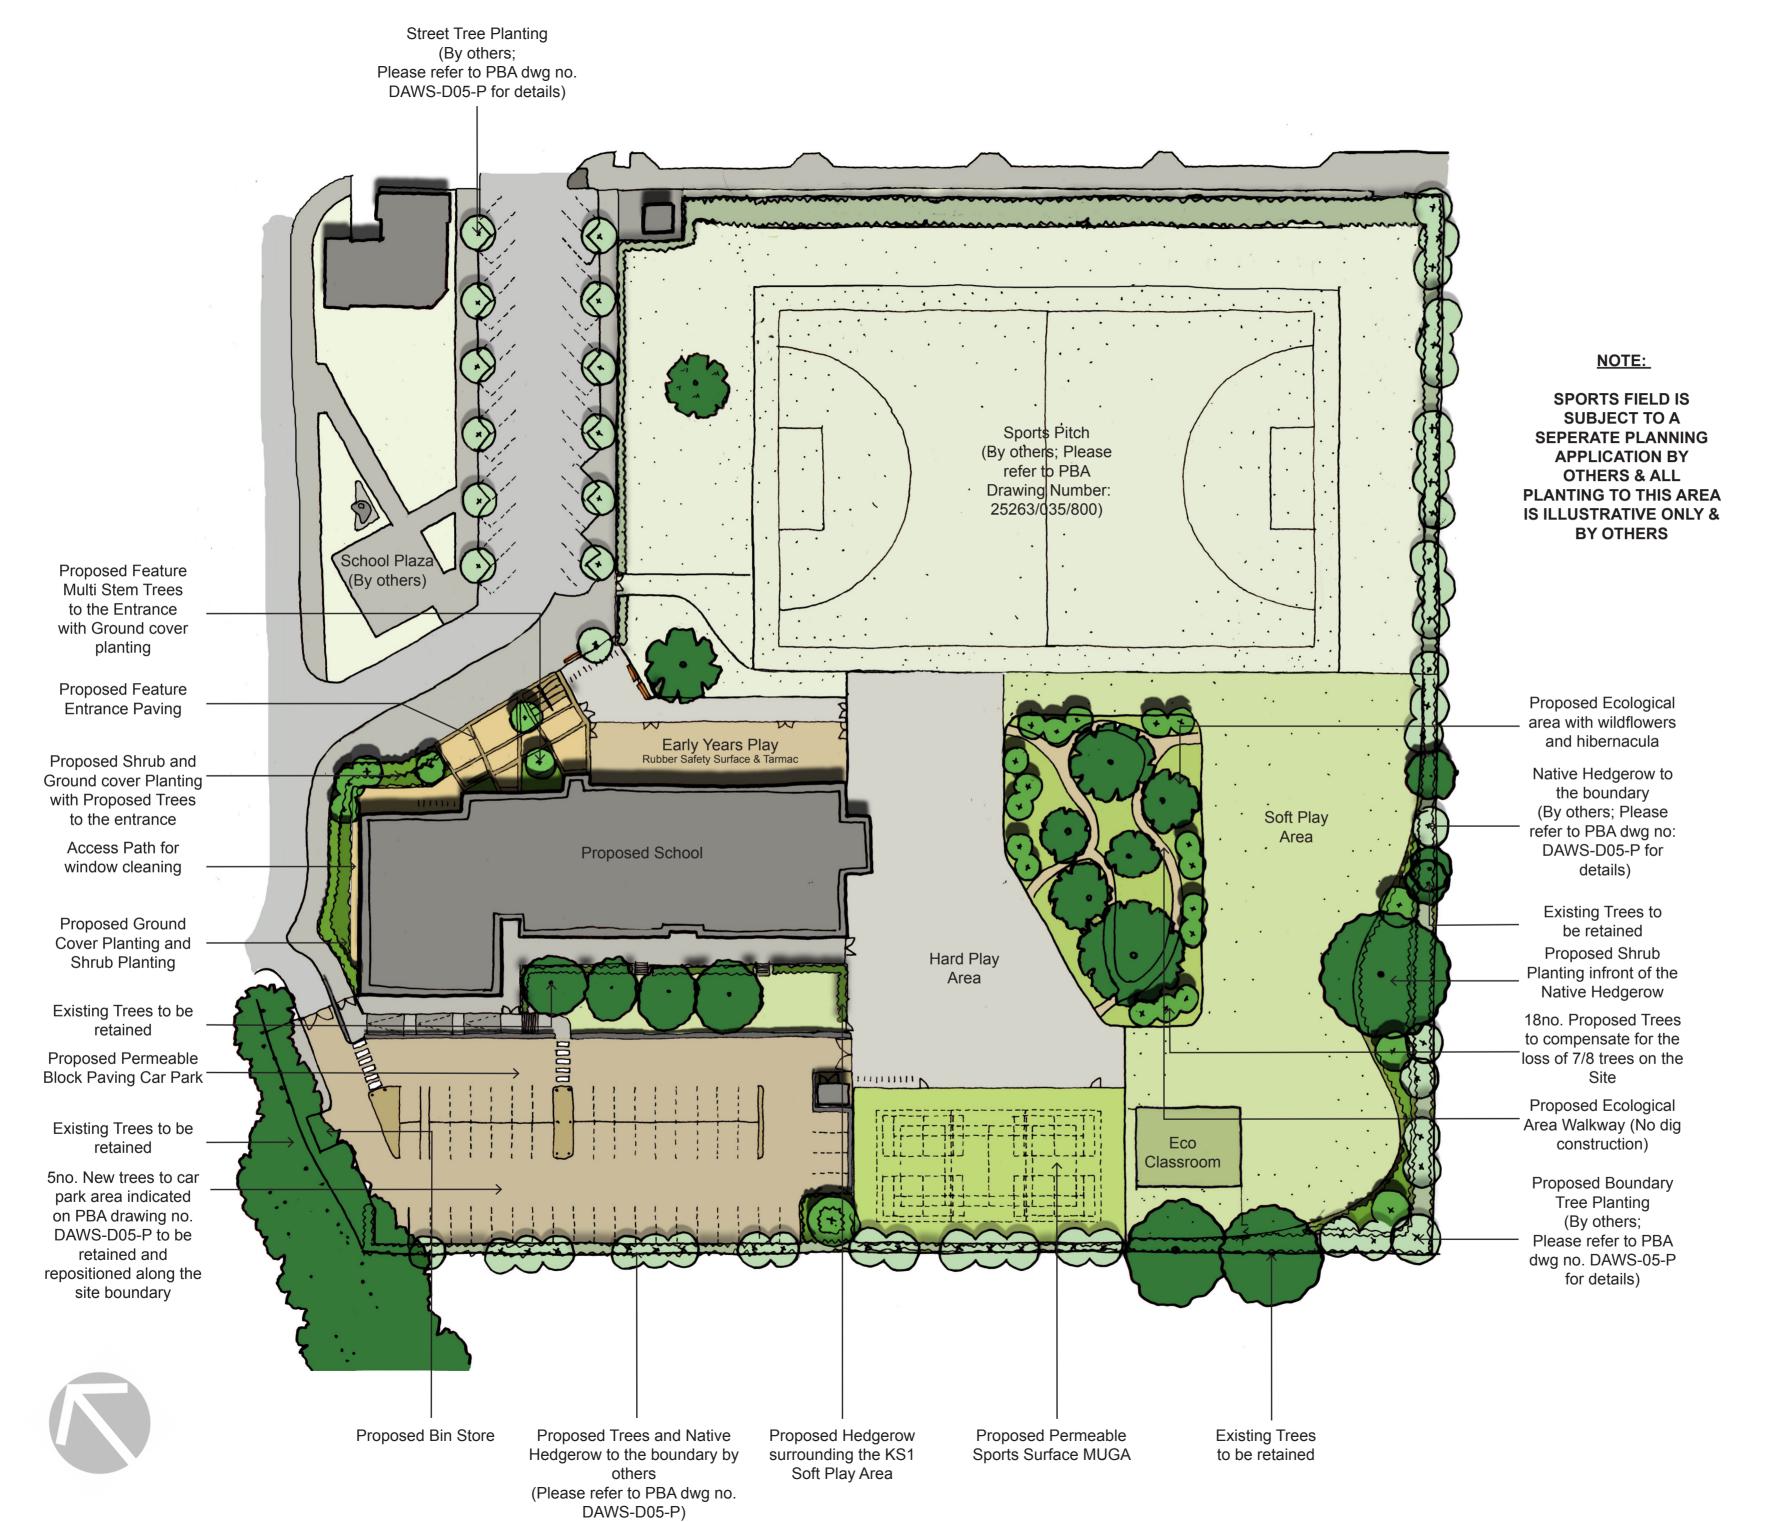

KEY:

**Existing Trees** to be retained

Proposed Trees

Proposed Feature Multi-stem Trees to the Main Entrance

**Proposed Native** Hedgerow (By others where stated on annotation)

Proposed Ground cover Planting

Proposed Shrub Planting

Proposed area of Grass

Proposed Sport Pitch (By Others)

Proposed Feature **Entrance Paving** 

Proposed Permeable Parking Area

Gloucester House 399 Silbury Boulevard Milton Keynes MK9 2AH

**T** 01908 303701

title

W www.enplan.net

project scale 1:500 @ A2 Abbey View Primary Academy, High Wycombe

21.03.2018

Overall Landscape Proposals

SS checked

revision

RH

drawn by

drawing number

53V006-EN-XX-XX-DR-L-775101

DO NOT SCALE FROM THIS DRAWING I COPYRIGHT AL100035542