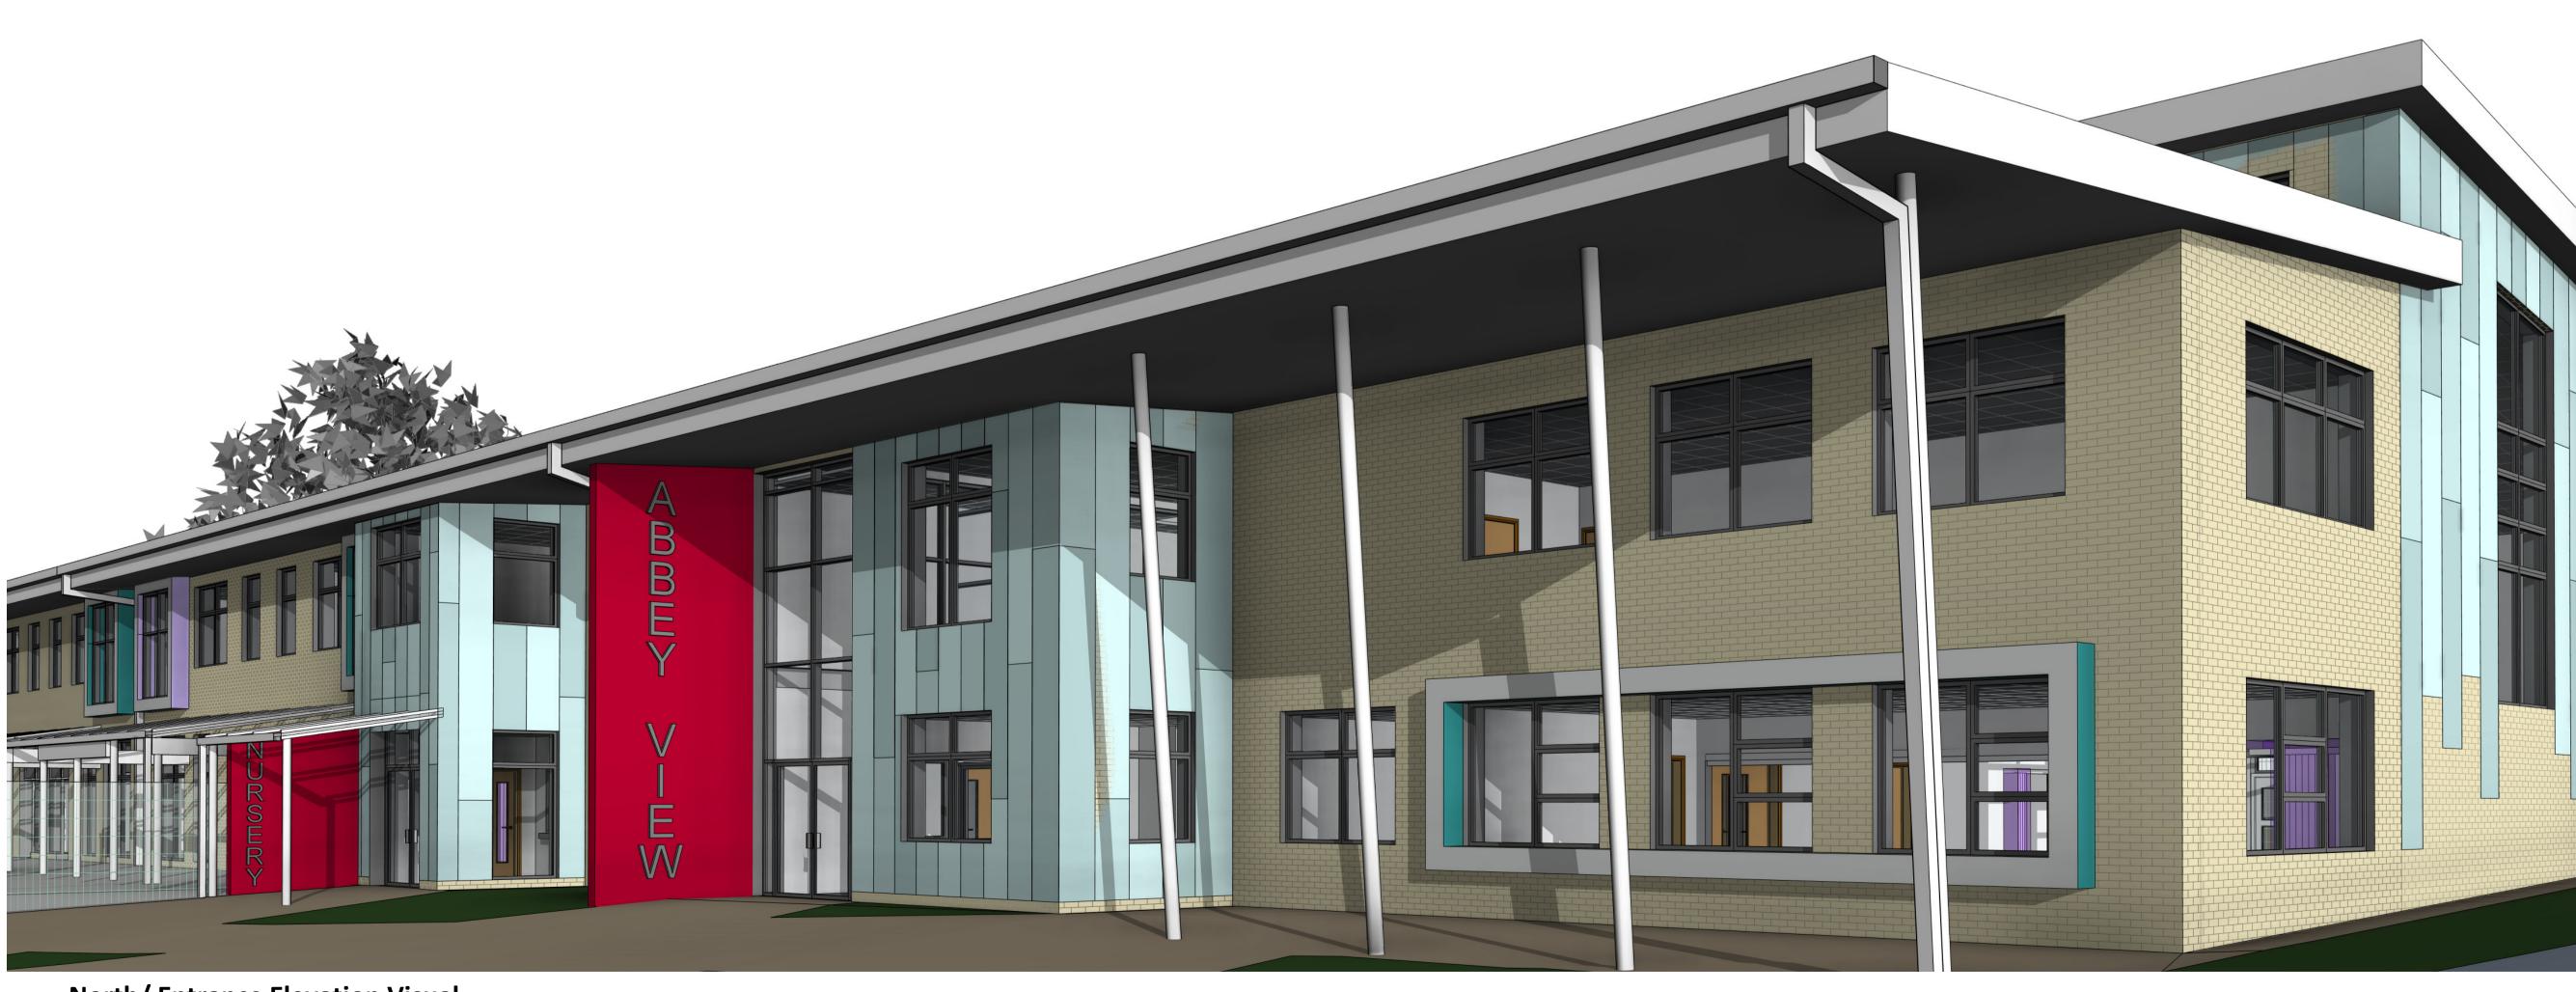

**Project Title:** Abbey View Primary Academy

**Client:** Morgan Sindall

Drawing Title: External Visuals

| File Number: 53V006 |                 |                |
|---------------------|-----------------|----------------|
| Drawn By:           | MU              |                |
| Checked By:         | CC              | Date: 21/03/18 |
| Scale@A1: №         | N <b>T</b> S: 1 | Rev:           |
| Dwg No:             | 53V006-GSS-00   | )-XX-DR-A-0024 |